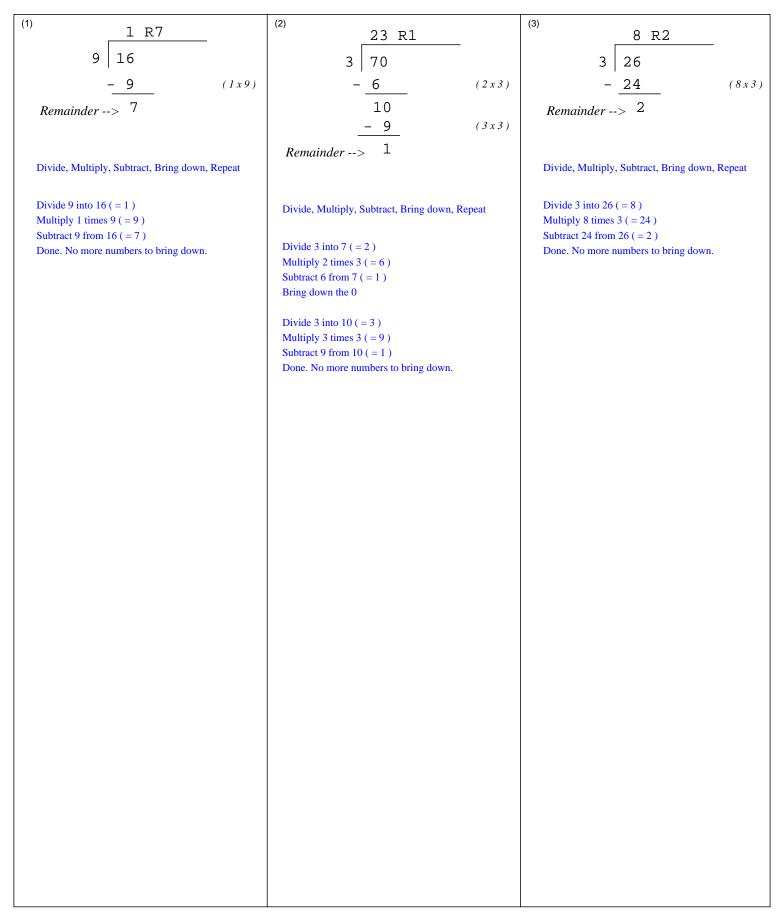

## Solved Long Division Problems with Step-By-Step Walkthrough

| Steps: | (1) Divide | (2) Multiply | (3) Subtract | (4) Bring down the next number | (5) Repeat if needed |
|--------|------------|--------------|--------------|--------------------------------|----------------------|
| 1      | · /        | · · · ·      | · ·          | · · · · · ·                    | · · ·                |

Solutions are on page 2

| 9 16 | 3 70 | <sup>(3)</sup> 3 26 |
|------|------|---------------------|
|      |      |                     |
|      |      |                     |
|      |      |                     |
|      |      |                     |
|      |      |                     |
|      |      |                     |
|      |      |                     |
|      |      |                     |
|      |      |                     |
|      |      |                     |
|      |      |                     |

## Solved Long Division Problems with Step-By-Step Walkthrough

(3) Subtract

Steps: (1) Divide (2) Multiply

(4) Bring down the next number (5) Repeat if needed

Also see our Worksheets and Walkthroughs video: "Division - Traditional Long Division Algorithm Method Word Problems"